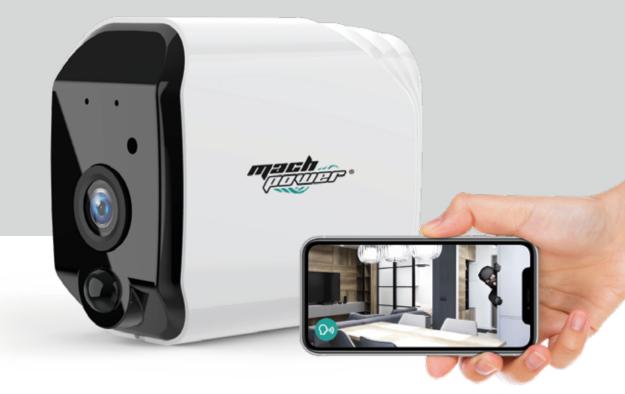

# **Telecamera Wireless a batterie** 1080p Smart

SM-BCW2M-001

| 1/3 CMOS                                     |
|----------------------------------------------|
| Hisilicon Hi3518E                            |
| 1920x1080p                                   |
| 1920x1080p @25fps                            |
| 110° wide-angle                              |
| 6 pcs, 850nm                                 |
| PIR motion sensor, accurate motion detection |
| IR Range: 5M                                 |
| 2-way audio with noise-cancellation          |
|                                              |